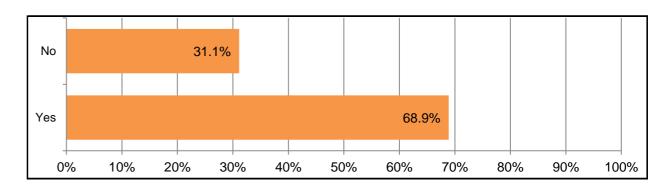

### Q8: Do you like the new version of the website?

|     |             | All   | Online | Paper |
|-----|-------------|-------|--------|-------|
| Yes | %           | 68.9% | 69.7%  | 60.0% |
| 162 | Number      | 270   | 249    | 21    |
| No  | %           | 31.1% | 30.3%  | 40.0% |
| INO | Number      | 122   | 108    | 14    |
|     | Respondents | 392   | 357    | 35    |

### Q8: Do you like the new version of the website? (Cont.)

|     |             |       | Ger   | nder   |          | Age      |          |          |          |       | Ethnic (      | Origin |          |       |
|-----|-------------|-------|-------|--------|----------|----------|----------|----------|----------|-------|---------------|--------|----------|-------|
|     |             | All   | Male  | Female | 16 to 24 | 25 to 39 | 40 to 55 | 56 to 59 | 60 to 64 | 65+   | White British | вме    | Disabled | Carer |
| Yes | %           | 68.9% | 73.7% | 64.0%  | 71.4%    | 68.0%    | 72.4%    | 81.0%    | 63.6%    | 71.1% | 69.1%         | 77.8%  | 53.3%    | 55.6% |
| 165 | Number      | 270   | 137   | 87     | 5        | 83       | 71       | 17       | 21       | 32    | 199           | 28     | 8        | 15    |
| No  | %           | 31.1% | 26.3% | 36.0%  | 28.6%    | 32.0%    | 27.6%    | 19.0%    | 36.4%    | 28.9% | 30.9%         | 22.2%  | 46.7%    | 44.4% |
| INO | Number      | 122   | 49    | 49     | 2        | 39       | 27       | 4        | 12       | 13    | 89            | 8      | 7        | 12    |
|     | Respondents | 392   | 186   | 136    | 7        | 122      | 98       | 21       | 33       | 45    | 288           | 36     | 15       | 27    |