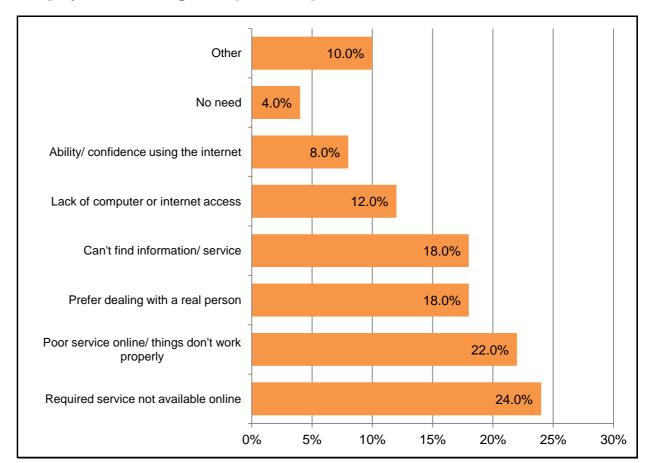

## Q2: If you do not access council services online, what stops you from doing this? [Free Text]

|                             |                 | All   | Online | Paper |
|-----------------------------|-----------------|-------|--------|-------|
| Required service            | %               | 24.0% | 34.3%  | 0.0%  |
| online                      | Number          | 12    | 12     | 0     |
| Poor service online/ things | %               | 22.0% | 28.6%  | 6.7%  |
| don't work<br>properly      | Number          | 11    | 10     | 1     |
| Prefer dealing with a real  | %               | 18.0% | 17.1%  | 20.0% |
| person                      | Number          | 9     | 6      | 3     |
| Can't find information/     | %               | 18.0% | 20.0%  | 13.3% |
| service                     | Number          | 9     | 7      | 2     |
| Lack of computer            | %               | 12.0% | 2.9%   | 33.3% |
| or internet access          | Number          | 6     | 1      | 5     |
| Ability/ confidence         | %               | 8.0%  | 2.9%   | 20.0% |
| using the internet          | Number          | 4     | 1      | 3     |
| No need                     | %               | 4.0%  | 2.9%   | 6.7%  |
| INO HEEU                    | Number          | 2     | 1      | 1     |
| Other                       | %               | 10.0% | 8.6%   | 13.3% |
| Olitei                      | Otner<br>Number |       | 3      | 2     |
| Res                         | pondents        | 50    | 35     | 15    |

## Q2: If you do not access council services online, what stops you from doing this? [Free Text] (Cont.)

|                                |           |       | Ger   | nder   |          |          | Ą        | ge       |          |       | Ethnic        | Origin |          |        |
|--------------------------------|-----------|-------|-------|--------|----------|----------|----------|----------|----------|-------|---------------|--------|----------|--------|
|                                |           | All   | Male  | Female | 16 to 24 | 25 to 39 | 40 to 55 | 56 to 59 | 60 to 64 | 65+   | White British | вме    | Disabled | Carer  |
| Required service not available | %         | 24.0% | 45.5% | 13.0%  | 0.0%     | 28.6%    | 50.0%    | 0.0%     | 0.0%     | 25.0% | 26.5%         | 0.0%   | 25.0%    | 0.0%   |
| online                         | Number    | 12    | 5     | 3      | 0        | 4        | 4        | 0        | 0        | 1     | 9             | 0      | 1        | 0      |
| Poor service online/ things    | %         | 22.0% | 36.4% | 17.4%  | 0.0%     | 28.6%    | 37.5%    | 0.0%     | 0.0%     | 25.0% | 23.5%         | 0.0%   | 0.0%     | 0.0%   |
| don't work<br>properly         | Number    | 11    | 4     | 4      | 0        | 4        | 3        | 0        | 0        | 1     | 8             | 0      | 0        | 0      |
| Prefer dealing with a real     | %         | 18.0% | 9.1%  | 21.7%  | 0.0%     | 21.4%    | 12.5%    | 50.0%    | 16.7%    | 0.0%  | 17.6%         | 0.0%   | 25.0%    | 0.0%   |
| person                         | Number    | 9     | 1     | 5      | 0        | 3        | 1        | 1        | 1        | 0     | 6             | 0      | 1        | 0      |
| Can't find information/        | %         | 18.0% | 36.4% | 21.7%  | 0.0%     | 28.6%    | 25.0%    | 0.0%     | 33.3%    | 25.0% | 26.5%         | 0.0%   | 50.0%    | 0.0%   |
| service                        | Number    | 9     | 4     | 5      | 0        | 4        | 2        | 0        | 2        | 1     | 9             | 0      | 2        | 0      |
| Lack of computer               | %         | 12.0% | 0.0%  | 13.0%  | 100.0%   | 0.0%     | 0.0%     | 0.0%     | 16.7%    | 25.0% | 8.8%          | 0.0%   | 0.0%     | 100.0% |
| or internet access             | Number    | 6     | 0     | 3      | 1        | 0        | 0        | 0        | 1        | 1     | 3             | 0      | 0        | 1      |
| Ability/ confidence            | %         | 8.0%  | 0.0%  | 13.0%  | 0.0%     | 0.0%     | 0.0%     | 50.0%    | 33.3%    | 0.0%  | 8.8%          | 0.0%   | 25.0%    | 0.0%   |
| using the internet             | Number    | 4     | 0     | 3      | 0        | 0        | 0        | 1        | 2        | 0     | 3             | 0      | 1        | 0      |
| No need                        | %         | 4.0%  | 9.1%  | 0.0%   | 0.0%     | 7.1%     | 0.0%     | 0.0%     | 0.0%     | 0.0%  | 0.0%          | 100.0% | 0.0%     | 0.0%   |
| No need                        | Number    | 2     | 1     | 0      | 0        | 1        | 0        | 0        | 0        | 0     | 0             | 1      | 0        | 0      |
| Other                          | %         | 10.0% | 0.0%  | 13.0%  | 0.0%     | 7.1%     | 25.0%    | 0.0%     | 0.0%     | 0.0%  | 8.8%          | 0.0%   | 25.0%    | 0.0%   |
| Other                          | Number    | 5     | 0     | 3      | 0        | 1        | 2        | 0        | 0        | 0     | 3             | 0      | 1        | 0      |
| Res                            | spondents | 50    | 11    | 23     | 1        | 14       | 8        | 2        | 6        | 4     | 34            | 1      | 4        | 1      |