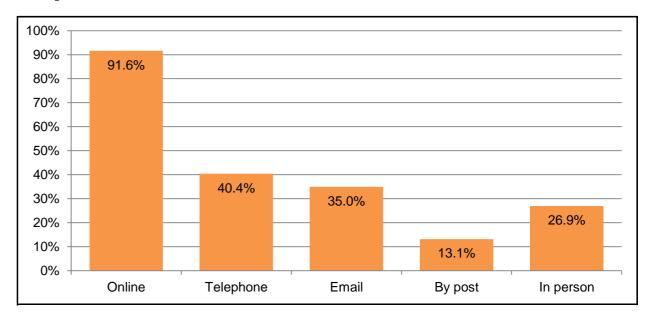

### Q1: How do you access council services? [Multiple Choice]

|           |           | All   | Online | Paper |
|-----------|-----------|-------|--------|-------|
| Online    | %         | 91.6% | 95.9%  | 57.8% |
| Offilia   | Number    | 524   | 487    | 37    |
| Tolophono | %         | 40.4% | 40.0%  | 43.8% |
| Telephone | Number    | 231   | 203    | 28    |
| Email     | %         | 35.0% | 34.8%  | 35.9% |
| EIIIaii   | Number    | 200   | 177    | 23    |
| By post   | %         | 13.1% | 12.4%  | 18.8% |
| by post   | Number    | 75    | 63     | 12    |
| In person | %         | 26.9% | 24.2%  | 48.4% |
| In person | Number    | 154   | 123    | 31    |
| Res       | spondents | 572   | 508    | 64    |

|             |           |       | Ger   | nder   |          |          | A        | ge       |          |       | Ethnic (      | Origin |          |       |
|-------------|-----------|-------|-------|--------|----------|----------|----------|----------|----------|-------|---------------|--------|----------|-------|
|             |           | All   | Male  | Female | 16 to 24 | 25 to 39 | 40 to 55 | 56 to 59 | 60 to 64 | 65+   | White British | вме    | Disabled | Carer |
| Online      | %         | 91.6% | 97.0% | 93.1%  | 87.5%    | 98.6%    | 95.9%    | 89.7%    | 89.3%    | 96.9% | 94.9%         | 97.6%  | 81.3%    | 88.2% |
| Offilitie   | Number    | 524   | 230   | 162    | 7        | 141      | 116      | 26       | 50       | 62    | 355           | 41     | 13       | 30    |
| Telephone   | %         | 40.4% | 34.2% | 51.1%  | 12.5%    | 36.4%    | 46.3%    | 51.7%    | 39.3%    | 43.8% | 42.8%         | 21.4%  | 43.8%    | 47.1% |
| relephone   | Number    | 231   | 81    | 89     | 1        | 52       | 56       | 15       | 22       | 28    | 160           | 9      | 7        | 16    |
| Email       | %         | 35.0% | 35.0% | 35.1%  | 12.5%    | 30.8%    | 38.8%    | 51.7%    | 33.9%    | 35.9% | 36.1%         | 28.6%  | 50.0%    | 50.0% |
| Liliali     | Number    | 200   | 83    | 61     | 1        | 44       | 47       | 15       | 19       | 23    | 135           | 12     | 8        | 17    |
| By post     | %         | 13.1% | 11.0% | 14.4%  | 12.5%    | 15.4%    | 10.7%    | 13.8%    | 8.9%     | 10.9% | 12.6%         | 9.5%   | 18.8%    | 5.9%  |
| Бу розг     | Number    | 75    | 26    | 25     | 1        | 22       | 13       | 4        | 5        | 7     | 47            | 4      | 3        | 2     |
| In person   | %         | 26.9% | 21.9% | 29.9%  | 25.0%    | 24.5%    | 22.3%    | 37.9%    | 37.5%    | 25.0% | 27.3%         | 16.7%  | 43.8%    | 26.5% |
| iii persori | Number    | 154   | 52    | 52     | 2        | 35       | 27       | 11       | 21       | 16    | 102           | 7      | 7        | 9     |
| Res         | spondents | 572   | 237   | 174    | 8        | 143      | 121      | 29       | 56       | 64    | 374           | 42     | 16       | 34    |