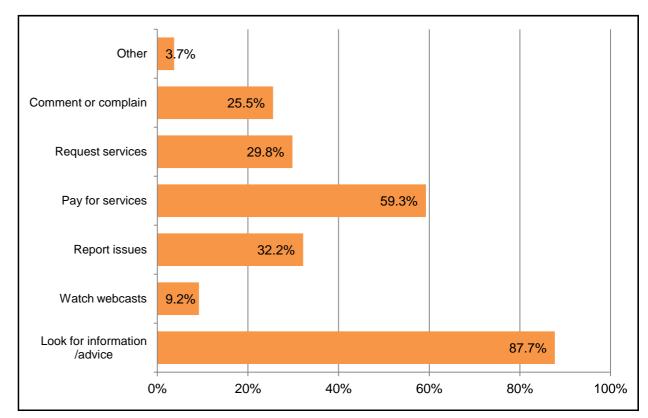

### Q3: If you access services online – what do you do? [Multiple Choice]

|                      |          | All   | Online | Paper |
|----------------------|----------|-------|--------|-------|
| Look for information | %        | 87.7% | 86.3%  | 68.8% |
| /advice              | Number   | 450   | 417    | 33    |
| Watch                | %        | 9.2%  | 8.7%   | 10.4% |
| webcasts             | Number   | 47    | 42     | 5     |
| Report               | %        | 32.2% | 32.5%  | 16.7% |
| issues               | Number   | 165   | 157    | 8     |
| Pay for              | %        | 59.3% | 61.5%  | 14.6% |
| services             | Number   | 304   | 297    | 7     |
| Request              | %        | 29.8% | 30.0%  | 16.7% |
| services             | Number   | 153   | 145    | 8     |
| Comment or           | %        | 25.5% | 25.1%  | 20.8% |
| complain             | Number   | 131   | 121    | 10    |
| Other                | %        | 3.7%  | 2.7%   | 12.5% |
| Other                | Number   | 19    | 13     | 6     |
| Res                  | pondents | 513   | 483    | 48    |

## Q3: If you access services online – what do you do? [Multiple Choice] (Cont.)

|                      |           |       | Ger   | nder   |          |          | A        | ge       |          |       | Ethnic (      | Origin |          |       |
|----------------------|-----------|-------|-------|--------|----------|----------|----------|----------|----------|-------|---------------|--------|----------|-------|
|                      |           | All   | Male  | Female | 16 to 24 | 25 to 39 | 40 to 55 | 56 to 59 | 60 to 64 | 65+   | White British | вме    | Disabled | Carer |
| Look for information | %         | 87.7% | 87.3% | 88.8%  | 42.9%    | 87.0%    | 91.4%    | 80.0%    | 94.0%    | 90.3% | 89.2%         | 77.5%  | 92.3%    | 90.0% |
| /advice              | Number    | 450   | 199   | 142    | 3        | 120      | 106      | 20       | 47       | 56    | 314           | 31     | 12       | 27    |
| Watch                | %         | 9.2%  | 7.5%  | 8.8%   | 0.0%     | 3.6%     | 13.8%    | 4.0%     | 6.0%     | 11.3% | 7.4%          | 10.0%  | 15.4%    | 10.0% |
| webcasts             | Number    | 47    | 17    | 14     | 0        | 5        | 16       | 1        | 3        | 7     | 26            | 4      | 2        | 3     |
| Report               | %         | 32.2% | 36.0% | 27.5%  | 28.6%    | 25.4%    | 44.0%    | 28.0%    | 26.0%    | 37.1% | 32.4%         | 35.0%  | 23.1%    | 40.0% |
| issues               | Number    | 165   | 82    | 44     | 2        | 35       | 51       | 7        | 13       | 23    | 114           | 14     | 3        | 12    |
| Pay for              | %         | 59.3% | 67.1% | 61.9%  | 100.0%   | 76.1%    | 60.3%    | 44.0%    | 66.0%    | 46.8% | 63.1%         | 75.0%  | 61.5%    | 70.0% |
| services             | Number    | 304   | 153   | 99     | 7        | 105      | 70       | 11       | 33       | 29    | 222           | 30     | 8        | 21    |
| Request              | %         | 29.8% | 33.3% | 31.3%  | 0.0%     | 33.3%    | 38.8%    | 24.0%    | 30.0%    | 32.3% | 33.8%         | 27.5%  | 23.1%    | 26.7% |
| services             | Number    | 153   | 76    | 50     | 0        | 46       | 45       | 6        | 15       | 20    | 119           | 11     | 3        | 8     |
| Comment or           | %         | 25.5% | 28.5% | 21.3%  | 14.3%    | 21.0%    | 26.7%    | 24.0%    | 26.0%    | 40.3% | 26.4%         | 25.0%  | 30.8%    | 26.7% |
| complain             | Number    | 131   | 65    | 34     | 1        | 29       | 31       | 6        | 13       | 25    | 93            | 10     | 4        | 8     |
| Other                | %         | 3.7%  | 3.5%  | 3.1%   | 0.0%     | 2.9%     | 3.4%     | 0.0%     | 4.0%     | 4.8%  | 3.4%          | 2.5%   | 0.0%     | 0.0%  |
| Other                | Number    | 19    | 8     | 5      | 0        | 4        | 4        | 0        | 2        | 3     | 12            | 1      | 0        | 0     |
| Res                  | spondents | 513   | 228   | 160    | 7        | 138      | 116      | 25       | 50       | 62    | 352           | 40     | 13       | 30    |