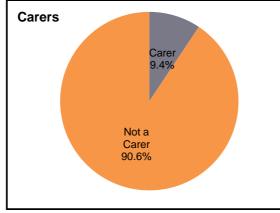

#### **Respondent Demographics**

|             |     | Gender |        | Age      |          |          |          |          | Ethnic Origin |               |       |          |       |
|-------------|-----|--------|--------|----------|----------|----------|----------|----------|---------------|---------------|-------|----------|-------|
|             | All | Male   | Female | 16 to 24 | 25 to 39 | 40 to 55 | 56 to 59 | 60 to 64 | 65+           | White British | вме   | Disabled | Carer |
| %           | -   | 57.7%  | 42.3%  | 1.9%     | 34.0%    | 28.7%    | 6.9%     | 13.3%    | 15.2%         | 89.9%         | 10.1% | 4.0%     | 9.4%  |
| Respondents | 572 | 237    | 174    | 8        | 143      | 121      | 29       | 56       | 64            | 374           | 42    | 16       | 34    |