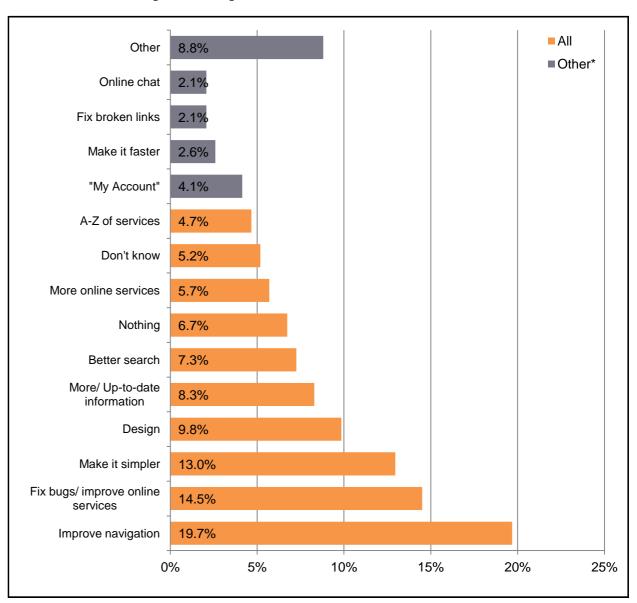

### Q9: If you could improve one thing about our website, what would it be? [Free Text]

|                      |          | All   | Online | Paper |
|----------------------|----------|-------|--------|-------|
| Improve              | %        | 19.7% | 18.8%  | 29.4% |
| navigation           | Number   | 38    | 33     | 5     |
| Fix bugs/ improve    | %        | 14.5% | 15.3%  | 5.9%  |
| online services      | Number   | 28    | 27     | 1     |
| Make it              | %        | 13.0% | 13.6%  | 5.9%  |
| simpler              | Number   | 25    | 24     | 1     |
| Design               | %        | 9.8%  | 9.1%   | 17.6% |
| Design               | Number   | 19    | 16     | 3     |
| More/ Up-to-<br>date | %        | 8.3%  | 8.5%   | 5.9%  |
| information          | Number   | 16    | 15     | 1     |
| Better               | %        | 7.3%  | 6.8%   | 11.8% |
| search               | Number   | 14    | 12     | 2     |
| Nothing              | %        | 6.7%  | 7.4%   | 0.0%  |
| Nothing              | Number   | 13    | 13     | 0     |
| More online          | %        | 5.7%  | 6.3%   | 0.0%  |
| services             | Number   | 11    | 11     | 0     |
| Don't                | %        | 5.2%  | 5.1%   | 5.9%  |
| know                 | Number   | 10    | 9      | 1     |
| A-Z of               | %        | 4.7%  | 4.5%   | 5.9%  |
| services             | Number   | 9     | 8      | 1     |
| Other*               | %        | 19.7% | 19.3%  | 23.5% |
| Outei                | Number   | 38 34 |        | 4     |
| Res                  | pondents | 193   | 176    | 17    |

## Q9: If you could improve one thing about our website, what would it be? [Free Text] (Cont.)

|                      |           |       | Ger   | nder   |          |          | A        | ge       |          |       | Ethnic        | Origin |          |       |
|----------------------|-----------|-------|-------|--------|----------|----------|----------|----------|----------|-------|---------------|--------|----------|-------|
|                      |           | All   | Male  | Female | 16 to 24 | 25 to 39 | 40 to 55 | 56 to 59 | 60 to 64 | 65+   | White British | вме    | Disabled | Carer |
| Improve              | %         | 19.7% | 25.0% | 15.1%  | 0.0%     | 27.7%    | 21.3%    | 9.1%     | 7.1%     | 12.5% | 19.7%         | 25.0%  | 25.0%    | 15.4% |
| navigation           | Number    | 38    | 22    | 11     | 0        | 18       | 10       | 1        | 1        | 3     | 28            | 5      | 2        | 2     |
| Fix bugs/ improve    | %         | 14.5% | 15.9% | 13.7%  | 0.0%     | 18.5%    | 19.1%    | 0.0%     | 14.3%    | 4.2%  | 14.1%         | 10.0%  | 12.5%    | 7.7%  |
| online services      | Number    | 28    | 14    | 10     | 0        | 12       | 9        | 0        | 2        | 1     | 20            | 2      | 1        | 1     |
| Make it              | %         | 13.0% | 13.6% | 11.0%  | 0.0%     | 15.4%    | 10.6%    | 9.1%     | 7.1%     | 12.5% | 13.4%         | 5.0%   | 12.5%    | 7.7%  |
| simpler              | Number    | 25    | 12    | 8      | 0        | 10       | 5        | 1        | 1        | 3     | 19            | 1      | 1        | 1     |
| Design               | %         | 9.8%  | 6.8%  | 11.0%  | 0.0%     | 12.3%    | 8.5%     | 18.2%    | 14.3%    | 4.2%  | 9.2%          | 15.0%  | 12.5%    | 15.4% |
| Design               | Number    | 19    | 6     | 8      | 0        | 8        | 4        | 2        | 2        | 1     | 13            | 3      | 1        | 2     |
| More/ Up-to-<br>date | %         | 8.3%  | 5.7%  | 12.3%  | 0.0%     | 4.6%     | 10.6%    | 0.0%     | 7.1%     | 12.5% | 7.7%          | 10.0%  | 0.0%     | 15.4% |
| information          | Number    | 16    | 5     | 9      | 0        | 3        | 5        | 0        | 1        | 3     | 11            | 2      | 0        | 2     |
| Better               | %         | 7.3%  | 6.8%  | 8.2%   | 0.0%     | 1.5%     | 12.8%    | 9.1%     | 14.3%    | 12.5% | 7.7%          | 10.0%  | 0.0%     | 15.4% |
| search               | Number    | 14    | 6     | 6      | 0        | 1        | 6        | 1        | 2        | 3     | 11            | 2      | 0        | 2     |
| Nothing              | %         | 6.7%  | 10.2% | 5.5%   | 0.0%     | 0.0%     | 6.4%     | 9.1%     | 14.3%    | 29.2% | 9.2%          | 0.0%   | 0.0%     | 7.7%  |
| Nothing              | Number    | 13    | 9     | 4      | 0        | 0        | 3        | 1        | 2        | 7     | 13            | 0      | 0        | 1     |
| More online          | %         | 5.7%  | 1.1%  | 9.6%   | 50.0%    | 4.6%     | 6.4%     | 9.1%     | 0.0%     | 0.0%  | 4.9%          | 5.0%   | 0.0%     | 0.0%  |
| services             | Number    | 11    | 1     | 7      | 1        | 3        | 3        | 1        | 0        | 0     | 7             | 1      | 0        | 0     |
| Don't                | %         | 5.2%  | 5.7%  | 5.5%   | 0.0%     | 3.1%     | 4.3%     | 18.2%    | 7.1%     | 8.3%  | 5.6%          | 5.0%   | 0.0%     | 0.0%  |
| know                 | Number    | 10    | 5     | 4      | 0        | 2        | 2        | 2        | 1        | 2     | 8             | 1      | 0        | 0     |
| A-Z of               | %         | 4.7%  | 2.3%  | 5.5%   | 0.0%     | 0.0%     | 2.1%     | 0.0%     | 28.6%    | 4.2%  | 3.5%          | 0.0%   | 0.0%     | 7.7%  |
| services             | Number    | 9     | 2     | 4      | 0        | 0        | 1        | 0        | 4        | 1     | 5             | 0      | 0        | 1     |
| Other*               | %         | 19.7% | 19.3% | 19.2%  | 50.0%    | 27.7%    | 10.6%    | 27.3%    | 14.3%    | 8.3%  | 18.3%         | 30.0%  | 37.5%    | 15.4% |
| Othor                | Number    | 38    | 17    | 14     | 1        | 18       | 5        | 3        | 2        | 2     | 26            | 6      | 3        | 2     |
| Res                  | spondents | 193   | 88    | 73     | 2        | 65       | 47       | 11       | 14       | 24    | 142           | 20     | 8        | 13    |