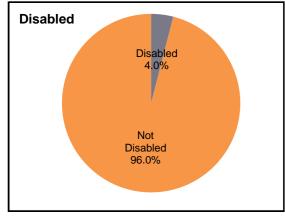

#### **Respondent Demographics**

|             |     | Gender |        | Age      |          |          |          |          | Ethnic Origin |               |       |          |       |
|-------------|-----|--------|--------|----------|----------|----------|----------|----------|---------------|---------------|-------|----------|-------|
|             | All | Male   | Female | 16 to 24 | 25 to 39 | 40 to 55 | 56 to 59 | 60 to 64 | 65+           | White British | вме   | Disabled | Carer |
| %           | -   | 57.7%  | 42.3%  | 1.9%     | 34.0%    | 28.7%    | 6.9%     | 13.3%    | 15.2%         | 89.9%         | 10.1% | 4.0%     | 9.4%  |
| Respondents | 572 | 237    | 174    | 8        | 143      | 121      | 29       | 56       | 64            | 374           | 42    | 16       | 34    |