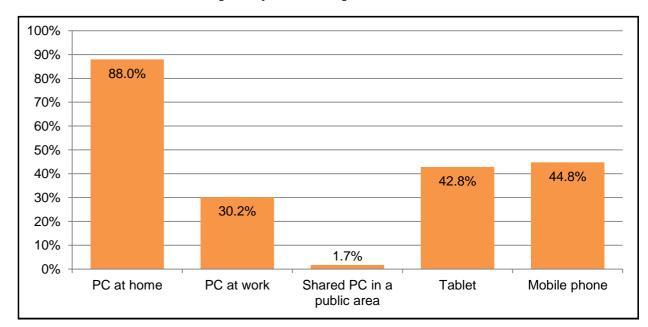

### Q5: If you access services online – What do you use to access online services? [Multiple Choice]

|               |          | All   | Online | Paper |
|---------------|----------|-------|--------|-------|
| PC at home    | %        | 88.0% | 87.7%  | 91.9% |
| PC at nome    | Number   | 454   | 420    | 34    |
| PC at work    | %        | 30.2% | 30.7%  | 24.3% |
| PC at work    | Number   | 156   | 147    | 9     |
| Shared PC in  | %        | 1.7%  | 1.5%   | 5.4%  |
| a public area | Number   | 9     | 7      | 2     |
| Tablet        | %        | 42.8% | 43.4%  | 35.1% |
| Tablet        | Number   | 221   | 208    | 13    |
| Mobile        | %        | 44.8% | 45.9%  | 29.7% |
| phone         | Number   | 231   | 220    | 11    |
| Res           | pondents | 516   | 479    | 37    |

|               |           |       | Ger   | nder   | Age      |          |          |          |          | Ethnic ( | Origin        |       |          |       |
|---------------|-----------|-------|-------|--------|----------|----------|----------|----------|----------|----------|---------------|-------|----------|-------|
|               |           | All   | Male  | Female | 16 to 24 | 25 to 39 | 40 to 55 | 56 to 59 | 60 to 64 | 65+      | White British | вме   | Disabled | Carer |
| PC at home    | %         | 88.0% | 92.1% | 85.1%  | 85.7%    | 87.1%    | 87.9%    | 92.0%    | 94.0%    | 95.2%    | 89.0%         | 92.5% | 100.0%   | 76.7% |
| 1 C at nome   | Number    | 454   | 210   | 137    | 6        | 121      | 102      | 23       | 47       | 59       | 314           | 37    | 13       | 23    |
| PC at work    | %         | 30.2% | 31.1% | 32.3%  | 14.3%    | 47.5%    | 42.2%    | 12.0%    | 16.0%    | 3.2%     | 29.7%         | 50.0% | 23.1%    | 20.0% |
| T C at Work   | Number    | 156   | 71    | 52     | 1        | 66       | 49       | 3        | 8        | 2        | 105           | 20    | 3        | 6     |
| Shared PC in  | %         | 1.7%  | 0.9%  | 0.0%   | 14.3%    | 0.7%     | 0.0%     | 0.0%     | 0.0%     | 1.6%     | 0.6%          | 0.0%  | 0.0%     | 0.0%  |
| a public area | Number    | 9     | 2     | 0      | 1        | 1        | 0        | 0        | 0        | 1        | 2             | 0     | 0        | 0     |
| Tablet        | %         | 42.8% | 45.6% | 41.6%  | 14.3%    | 44.6%    | 47.4%    | 36.0%    | 48.0%    | 37.1%    | 45.0%         | 32.5% | 30.8%    | 50.0% |
| Tablet        | Number    | 221   | 104   | 67     | 1        | 62       | 55       | 9        | 24       | 23       | 159           | 13    | 4        | 15    |
| Mobile        | %         | 44.8% | 44.3% | 50.3%  | 42.9%    | 56.1%    | 48.3%    | 44.0%    | 34.0%    | 32.3%    | 47.0%         | 40.0% | 46.2%    | 53.3% |
| phone         | Number    | 231   | 101   | 81     | 3        | 78       | 56       | 11       | 17       | 20       | 166           | 16    | 6        | 16    |
| Res           | spondents | 516   | 232   | 168    | 8        | 141      | 119      | 28       | 54       | 60       | 365           | 41    | 15       | 34    |