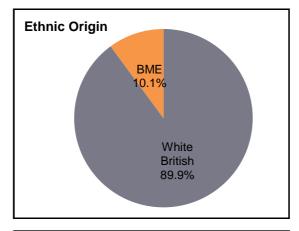

#### **Respondent Demographics**

|             |     | Gender |        | Age      |          |          |          |          | Ethnic Origin |               |       |          |       |
|-------------|-----|--------|--------|----------|----------|----------|----------|----------|---------------|---------------|-------|----------|-------|
|             | All | Male   | Female | 16 to 24 | 25 to 39 | 40 to 55 | 56 to 59 | 60 to 64 | 65+           | White British | вме   | Disabled | Carer |
| %           | -   | 57.7%  | 42.3%  | 1.9%     | 34.0%    | 28.7%    | 6.9%     | 13.3%    | 15.2%         | 89.9%         | 10.1% | 4.0%     | 9.4%  |
| Respondents | 572 | 237    | 174    | 8        | 143      | 121      | 29       | 56       | 64            | 374           | 42    | 16       | 34    |