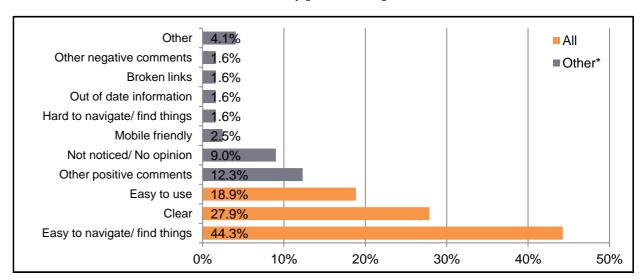

### Q8: Do you like the new version of the website? (Comments from those who answered Yes) [Free Text]

|                        |          | All   | Online | Paper |
|------------------------|----------|-------|--------|-------|
| Easy to navigate/ find | %        | 44.3% | 45.5%  | 30.0% |
| things                 | Number   | 54    | 51     | 3     |
| Clear                  | %        | 27.9% | 25.9%  | 50.0% |
| Clear                  | Number   | 34    | 29     | 5     |
| Easy to                | %        | 18.9% | 17.9%  | 30.0% |
| use                    | Number   | 23    | 20     | 3     |
| Other*                 | %        | 34.4% | 34.8%  | 30.0% |
| Other                  | Number   | 42    | 39     | 3     |
| Res                    | pondents | 122   | 112    | 10    |

## Q8: Do you like the new version of the website? (Yes: Comments) [Free Text] (Cont.)

|                        |           |       | Ger   | nder   |          |          | A        | ge       |          |       | Ethnic        | Origin |          |       |
|------------------------|-----------|-------|-------|--------|----------|----------|----------|----------|----------|-------|---------------|--------|----------|-------|
|                        |           | All   | Male  | Female | 16 to 24 | 25 to 39 | 40 to 55 | 56 to 59 | 60 to 64 | 65+   | White British | вме    | Disabled | Carer |
| Easy to navigate/ find | %         | 44.3% | 39.1% | 53.8%  | 50.0%    | 38.7%    | 48.4%    | 40.0%    | 62.5%    | 43.5% | 48.5%         | 12.5%  | 50.0%    | 37.5% |
| things                 | Number    | 54    | 25    | 21     | 1        | 12       | 15       | 4        | 5        | 10    | 47            | 1      | 2        | 3     |
| Clear                  | %         | 27.9% | 25.0% | 25.6%  | 0.0%     | 32.3%    | 29.0%    | 10.0%    | 12.5%    | 21.7% | 24.7%         | 12.5%  | 0.0%     | 25.0% |
| Clear                  | Number    | 34    | 16    | 10     | 0        | 10       | 9        | 1        | 1        | 5     | 24            | 1      | 0        | 2     |
| Easy to                | %         | 18.9% | 10.9% | 23.1%  | 0.0%     | 9.7%     | 16.1%    | 20.0%    | 25.0%    | 26.1% | 15.5%         | 12.5%  | 25.0%    | 50.0% |
| use                    | Number    | 23    | 7     | 9      | 0        | 3        | 5        | 2        | 2        | 6     | 15            | 1      | 1        | 4     |
| Other*                 | %         | 34.4% | 43.8% | 23.1%  | 50.0%    | 48.4%    | 25.8%    | 40.0%    | 12.5%    | 30.4% | 30.9%         | 75.0%  | 25.0%    | 0.0%  |
| Other                  | Number    | 42    | 28    | 9      | 1        | 15       | 8        | 4        | 1        | 7     | 30            | 6      | 1        | 0     |
| Res                    | spondents | 122   | 64    | 39     | 2        | 31       | 31       | 10       | 8        | 23    | 97            | 8      | 4        | 8     |