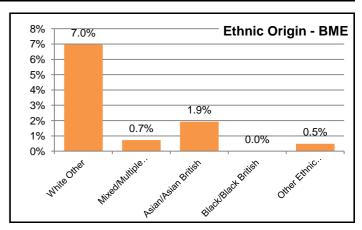

#### **Respondent Demographics**

|             |     | Gender |        | Age      |          |          |          |          | Ethnic Origin |               |       |          |       |
|-------------|-----|--------|--------|----------|----------|----------|----------|----------|---------------|---------------|-------|----------|-------|
|             | All | Male   | Female | 16 to 24 | 25 to 39 | 40 to 55 | 56 to 59 | 60 to 64 | 65+           | White British | вме   | Disabled | Carer |
| %           | -   | 57.7%  | 42.3%  | 1.9%     | 34.0%    | 28.7%    | 6.9%     | 13.3%    | 15.2%         | 89.9%         | 10.1% | 4.0%     | 9.4%  |
| Respondents | 572 | 237    | 174    | 8        | 143      | 121      | 29       | 56       | 64            | 374           | 42    | 16       | 34    |