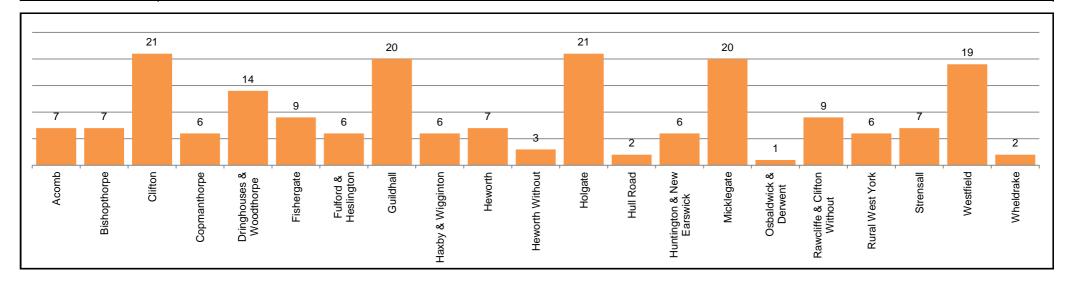

### **Respondent Demographics (Cont.)**

|             |     | Ward |              |                            |      |                          |            |                      |  |  |  |
|-------------|-----|------|--------------|----------------------------|------|--------------------------|------------|----------------------|--|--|--|
|             | All |      | Bishopthorpe | horpe Clifton Copmanthorpe |      | Dringhouses & Woodthorpe | Fishergate | Fulford & Heslington |  |  |  |
| %           | -   | 3.5% | 3.5%         | 10.4%                      | 3.0% | 7.0%                     | 4.5%       | 3.0%                 |  |  |  |
| Respondents | 572 | 7    | 7            | 21                         | 6    | 14                       | 9          | 6                    |  |  |  |

|             | Guildhall | Haxby & Wigginton | Heworth | Heworth Without | Holgate | Hull Road | Huntington & New Earswick | Micklegate |
|-------------|-----------|-------------------|---------|-----------------|---------|-----------|---------------------------|------------|
| %           | 10.0%     | 3.0%              | 3.5%    | 1.5%            | 10.4%   | 1.0%      | 3.0%                      | 10.0%      |
| Respondents | 20        | 6                 | 7       | 3               | 21      | 2         | 6                         | 20         |

|             | Osbaldwick & Derwent | Rawcliffe & Clifton Without | Rural West York | Strensall | Westfield | Wheldrake | Unknown Ward |
|-------------|----------------------|-----------------------------|-----------------|-----------|-----------|-----------|--------------|
| %           | 0.5%                 | 4.5%                        | 3.0%            | 3.5%      | 9.5%      | 1.0%      | 1.0%         |
| Respondents | 1                    | 9                           | 6               | 7         | 19        | 2         | 2            |