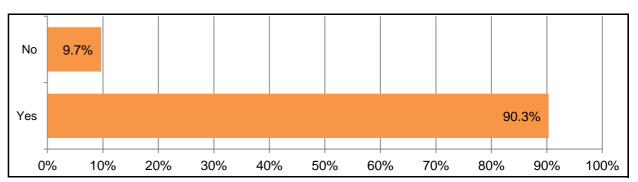

### Q10: Would it help you to be able to track your requests, reports and payments via our website?

|     |             | All   | Online | Paper |
|-----|-------------|-------|--------|-------|
| Yes | %           | 90.3% | 91.7%  | 78.0% |
| 168 | Number      | 448   | 409    | 39    |
| No  | %           | 9.7%  | 8.3%   | 22.0% |
| INO | Number      | 48    | 37     | 11    |
|     | Respondents | 496   | 446    | 50    |