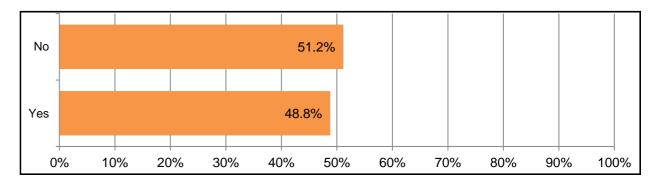

#### Q7: Did you know our website was re-launched in May this year?

|     |             | All   | Online | Paper |
|-----|-------------|-------|--------|-------|
| Yes | %           | 48.8% | 48.7%  | 50.0% |
| 162 | Number      | 249   | 221    | 28    |
| No  | %           | 51.2% | 51.3%  | 50.0% |
| INO | Number      | 261   | 233    | 28    |
|     | Respondents | 510   | 454    | 56    |

### Q7: Did you know our website was re-launched in May this year? (Cont.)

|     |             |       | Ger   | nder   |          | Age      |          |          |          |       |               | Origin |          |       |
|-----|-------------|-------|-------|--------|----------|----------|----------|----------|----------|-------|---------------|--------|----------|-------|
|     |             | All   | Male  | Female | 16 to 24 | 25 to 39 | 40 to 55 | 56 to 59 | 60 to 64 | 65+   | White British | вме    | Disabled | Carer |
| Yes | %           | 48.8% | 48.3% | 47.1%  | 75.0%    | 47.9%    | 51.7%    | 31.0%    | 41.1%    | 50.0% | 47.7%         | 47.6%  | 62.5%    | 54.5% |
| 165 | Number      | 249   | 114   | 81     | 6        | 68       | 62       | 9        | 23       | 32    | 177           | 20     | 10       | 18    |
| No  | %           | 51.2% | 51.7% | 52.9%  | 25.0%    | 52.1%    | 48.3%    | 69.0%    | 58.9%    | 50.0% | 52.3%         | 52.4%  | 37.5%    | 45.5% |
| INO | Number      | 261   | 122   | 91     | 2        | 74       | 58       | 20       | 33       | 32    | 194           | 22     | 6        | 15    |
|     | Respondents | 510   | 236   | 172    | 8        | 142      | 120      | 29       | 56       | 64    | 371           | 42     | 16       | 33    |