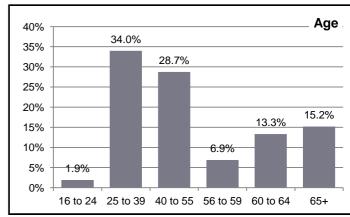

#### **Respondent Demographics**

|             |     | Gender |        | Age      |          |          |          |          | Ethnic Origin |               |       |          |       |
|-------------|-----|--------|--------|----------|----------|----------|----------|----------|---------------|---------------|-------|----------|-------|
|             | All | Male   | Female | 16 to 24 | 25 to 39 | 40 to 55 | 56 to 59 | 60 to 64 | 65+           | White British | вме   | Disabled | Carer |
| %           | -   | 57.7%  | 42.3%  | 1.9%     | 34.0%    | 28.7%    | 6.9%     | 13.3%    | 15.2%         | 89.9%         | 10.1% | 4.0%     | 9.4%  |
| Respondents | 572 | 237    | 174    | 8        | 143      | 121      | 29       | 56       | 64            | 374           | 42    | 16       | 34    |