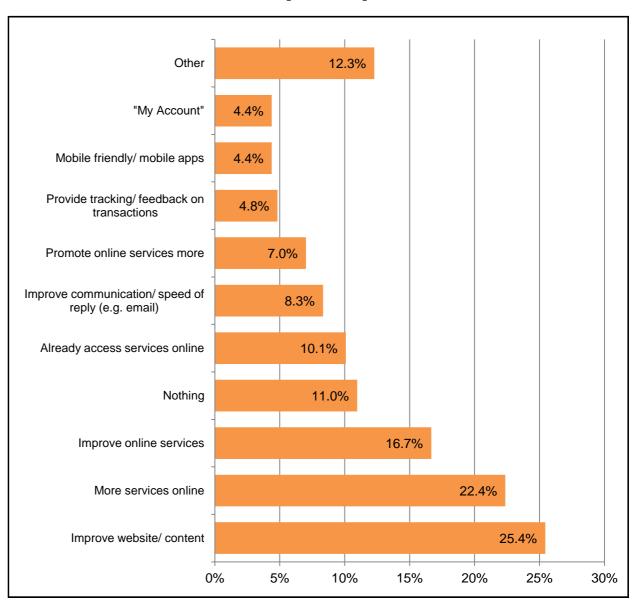

### Q6: What could we do that would encourage you to access more council services online? [Free Text]

|                                |          | All   | Online | Paper |
|--------------------------------|----------|-------|--------|-------|
| Improve<br>website/            | %        | 25.4% | 24.8%  | 33.3% |
| content                        | Number   | 58    | 52     | 6     |
| More<br>services               | %        | 22.4% | 23.8%  | 5.6%  |
| online                         | Number   | 51    | 50     | 1     |
| Improve<br>online              | %        | 16.7% | 17.1%  | 11.1% |
| services                       | Number   | 38    | 36     | 2     |
| Nothing                        | %        | 11.0% | 10.0%  | 22.2% |
| inothing                       | Number   | 25    | 21     | 4     |
| Already access                 | %        | 10.1% | 11.0%  | 0.0%  |
| services                       | Number   | 23    | 23     | 0     |
| Improve communication/         | %        | 8.3%  | 8.1%   | 11.1% |
| speed of reply<br>(e.g. email) | Number   | 19    | 17     | 2     |
| Promote online                 | %        | 7.0%  | 7.6%   | 0.0%  |
| services                       | Number   | 16    | 16     | 0     |
| Provide<br>tracking/           | %        | 4.8%  | 5.2%   | 0.0%  |
| feedback on                    | Number   | 11    | 11     | 0     |
| Mobile<br>friendly/            | %        | 4.4%  | 4.8%   | 0.0%  |
| mobile apps                    | Number   | 10    | 10     | 0     |
| "My                            | %        | 4.4%  | 4.8%   | 0.0%  |
| Account"                       | Number   | 10    | 10     | 0     |
| Other                          | %        | 12.3% | 11.0%  | 27.8% |
| Other                          | Number   | 28    | 23     | 5     |
| Res                            | pondents | 228   | 210    | 18    |

## Q6: What could we do that would encourage you to access more council services online? [Free Text] (Cont.)

|                                |           |       | Ger   | nder   |          |          | Ą        | ge       |          |       | Ethnic        | Origin |          |       |
|--------------------------------|-----------|-------|-------|--------|----------|----------|----------|----------|----------|-------|---------------|--------|----------|-------|
|                                |           | All   | Male  | Female | 16 to 24 | 25 to 39 | 40 to 55 | 56 to 59 | 60 to 64 | 65+   | White British | вме    | Disabled | Carer |
| Improve website/               | %         | 25.4% | 26.1% | 26.3%  | 16.7%    | 27.3%    | 27.5%    | 11.1%    | 22.2%    | 27.6% | 24.6%         | 31.8%  | 16.7%    | 42.9% |
| content                        | Number    | 58    | 30    | 21     | 1        | 21       | 14       | 2        | 4        | 8     | 43            | 7      | 2        | 6     |
| More<br>services               | %         | 22.4% | 23.5% | 21.3%  | 16.7%    | 36.4%    | 13.7%    | 22.2%    | 16.7%    | 6.9%  | 24.6%         | 9.1%   | 25.0%    | 7.1%  |
| online                         | Number    | 51    | 27    | 17     | 1        | 28       | 7        | 4        | 3        | 2     | 43            | 2      | 3        | 1     |
| Improve online                 | %         | 16.7% | 17.4% | 13.8%  | 16.7%    | 23.4%    | 13.7%    | 5.6%     | 16.7%    | 3.4%  | 14.3%         | 22.7%  | 8.3%     | 0.0%  |
| services                       | Number    | 38    | 20    | 11     | 1        | 18       | 7        | 1        | 3        | 1     | 25            | 5      | 1        | 0     |
| Nothing                        | %         | 11.0% | 12.2% | 11.3%  | 16.7%    | 5.2%     | 9.8%     | 16.7%    | 22.2%    | 17.2% | 11.4%         | 13.6%  | 25.0%    | 21.4% |
| Nothing                        | Number    | 25    | 14    | 9      | 1        | 4        | 5        | 3        | 4        | 5     | 20            | 3      | 3        | 3     |
| Already access                 | %         | 10.1% | 9.6%  | 8.8%   | 0.0%     | 9.1%     | 13.7%    | 5.6%     | 16.7%    | 13.8% | 9.7%          | 13.6%  | 0.0%     | 0.0%  |
| services                       | Number    | 23    | 11    | 7      | 0        | 7        | 7        | 1        | 3        | 4     | 17            | 3      | 0        | 0     |
| Improve communication/         | %         | 8.3%  | 6.1%  | 10.0%  | 0.0%     | 3.9%     | 7.8%     | 16.7%    | 11.1%    | 13.8% | 7.4%          | 4.5%   | 25.0%    | 7.1%  |
| speed of reply<br>(e.g. email) | Number    | 19    | 7     | 8      | 0        | 3        | 4        | 3        | 2        | 4     | 13            | 1      | 3        | 1     |
| Promote online                 | %         | 7.0%  | 6.1%  | 11.3%  | 0.0%     | 7.8%     | 7.8%     | 11.1%    | 5.6%     | 10.3% | 7.4%          | 13.6%  | 0.0%     | 7.1%  |
| services                       | Number    | 16    | 7     | 9      | 0        | 6        | 4        | 2        | 1        | 3     | 13            | 3      | 0        | 1     |
| Provide<br>tracking/           | %         | 4.8%  | 7.8%  | 2.5%   | 16.7%    | 6.5%     | 3.9%     | 0.0%     | 0.0%     | 10.3% | 4.6%          | 9.1%   | 8.3%     | 0.0%  |
| feedback on                    | Number    | 11    | 9     | 2      | 1        | 5        | 2        | 0        | 0        | 3     | 8             | 2      | 1        | 0     |
| Mobile<br>friendly/            | %         | 4.4%  | 4.3%  | 5.0%   | 16.7%    | 6.5%     | 5.9%     | 0.0%     | 0.0%     | 0.0%  | 4.6%          | 4.5%   | 0.0%     | 0.0%  |
| mobile apps                    | Number    | 10    | 5     | 4      | 1        | 5        | 3        | 0        | 0        | 0     | 8             | 1      | 0        | 0     |
| "My                            | %         | 4.4%  | 7.0%  | 2.5%   | 16.7%    | 10.4%    | 2.0%     | 0.0%     | 0.0%     | 0.0%  | 4.0%          | 13.6%  | 0.0%     | 0.0%  |
| Account"                       | Number    | 10    | 8     | 2      | 1        | 8        | 1        | 0        | 0        | 0     | 7             | 3      | 0        | 0     |
| Other                          | %         | 12.3% | 11.3% | 8.8%   | 0.0%     | 6.5%     | 17.6%    | 11.1%    | 5.6%     | 17.2% | 12.0%         | 0.0%   | 25.0%    | 14.3% |
| Other                          | Number    | 28    | 13    | 7      | 0        | 5        | 9        | 2        | 1        | 5     | 21            | 0      | 3        | 2     |
| Res                            | spondents | 228   | 115   | 80     | 6        | 77       | 51       | 18       | 18       | 29    | 175           | 22     | 12       | 14    |