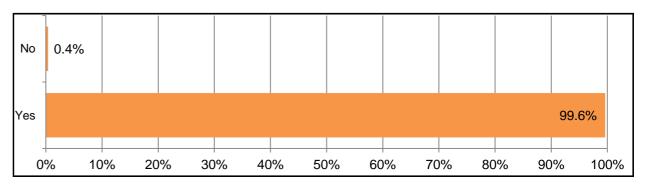

## Q4: If you access services online – Is it important to you to continue to be able to do this?

|     |             | All   | Online | Paper  |
|-----|-------------|-------|--------|--------|
| Yes | %           | 99.6% | 99.6%  | 100.0% |
| 168 | Number      | 505   | 472    | 33     |
| No  | %           | 0.4%  | 0.4%   | 0.0%   |
| INO | Number      | 2     | 2      | 0      |
|     | Respondents | 507   | 474    | 33     |

|     |             |       | Gei   | nder   | Age      |          |          |          |          |        | Ethnic        | Origin |          |        |
|-----|-------------|-------|-------|--------|----------|----------|----------|----------|----------|--------|---------------|--------|----------|--------|
|     |             | All   | Male  | Female | 16 to 24 | 25 to 39 | 40 to 55 | 56 to 59 | 60 to 64 | 65+    | White British | вме    | Disabled | Carer  |
| Yes | %           | 99.6% | 99.1% | 100.0% | 100.0%   | 100.0%   | 100.0%   | 95.8%    | 98.0%    | 100.0% | 99.4%         | 100.0% | 92.3%    | 100.0% |
| 163 | Number      | 505   | 225   | 159    | 7        | 138      | 115      | 23       | 49       | 62     | 349           | 39     | 12       | 30     |
| No  | %           | 0.4%  | 0.9%  | 0.0%   | 0.0%     | 0.0%     | 0.0%     | 4.2%     | 2.0%     | 0.0%   | 0.6%          | 0.0%   | 7.7%     | 0.0%   |
| 140 | Number      | 2     | 2     | 0      | 0        | 0        | 0        | 1        | 1        | 0      | 2             | 0      | 1        | 0      |
|     | Respondents | 507   | 227   | 159    | 7        | 138      | 115      | 24       | 50       | 62     | 351           | 39     | 13       | 30     |