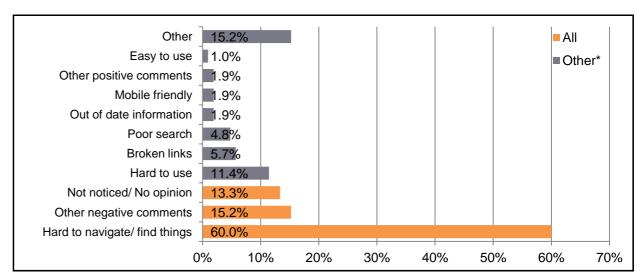

### Q8: Do you like the new version of the website? (Comments from those who answered No) [Free Text]

|                        |          | All   | Online | Paper |
|------------------------|----------|-------|--------|-------|
| Hard to navigate/ find | %        | 60.0% | 59.0%  | 80.0% |
| things                 | Number   | 63    | 59     | 4     |
| Other                  | %        | 15.2% | 16.0%  | 0.0%  |
| negative<br>comments   | Number   | 16    | 16     | 0     |
| Not noticed/           | %        | 13.3% | 14.0%  | 0.0%  |
| No opinion             | Number   | 14    | 14     | 0     |
| Other*                 | %        | 43.8% | 44.0%  | 40.0% |
| Other                  | Number   | 46    | 44     | 2     |
| Res                    | pondents | 105   | 100    | 5     |

### Q8: Do you like the new version of the website? (No: Comments) [Free Text] (Cont.)

|                          |           |       | Ger   | nder   |          |          | Ą        | ge       |          |       | Ethnic        | Origin |          |       |
|--------------------------|-----------|-------|-------|--------|----------|----------|----------|----------|----------|-------|---------------|--------|----------|-------|
|                          |           | All   | Male  | Female | 16 to 24 | 25 to 39 | 40 to 55 | 56 to 59 | 60 to 64 | 65+   | White British | вме    | Disabled | Carer |
| Hard to                  | %         | 60.0% | 62.2% | 56.5%  | 0.0%     | 69.4%    | 64.0%    | 50.0%    | 33.3%    | 50.0% | 59.0%         | 71.4%  | 66.7%    | 72.7% |
| navigate/ find<br>things | Number    | 63    | 28    | 26     | 0        | 25       | 16       | 2        | 4        | 6     | 49            | 5      | 4        | 8     |
| Other negative           | %         | 15.2% | 15.6% | 13.0%  | 0.0%     | 13.9%    | 12.0%    | 0.0%     | 25.0%    | 25.0% | 14.5%         | 14.3%  | 0.0%     | 0.0%  |
| comments                 | Number    | 16    | 7     | 6      | 0        | 5        | 3        | 0        | 3        | 3     | 12            | 1      | 0        | 0     |
| Not noticed/             | %         | 13.3% | 8.9%  | 15.2%  | 50.0%    | 5.6%     | 8.0%     | 50.0%    | 16.7%    | 16.7% | 12.0%         | 14.3%  | 16.7%    | 9.1%  |
| No opinion               | Number    | 14    | 4     | 7      | 1        | 2        | 2        | 2        | 2        | 2     | 10            | 1      | 1        | 1     |
| Other*                   | %         | 43.8% | 42.2% | 43.5%  | 50.0%    | 44.4%    | 56.0%    | 25.0%    | 58.3%    | 16.7% | 41.0%         | 57.1%  | 33.3%    | 45.5% |
| Other                    | Number    | 46    | 19    | 20     | 1        | 16       | 14       | 1        | 7        | 2     | 34            | 4      | 2        | 5     |
| Res                      | spondents | 105   | 45    | 46     | 2        | 36       | 25       | 4        | 12       | 12    | 83            | 7      | 6        | 11    |