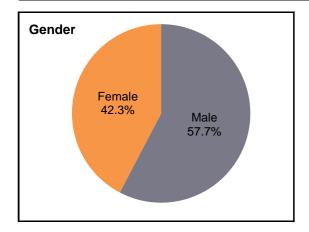

#### **Respondent Demographics**

|             |     | Gender |        | Age      |          |          |          |          | Ethnic Origin |               |       |          |       |
|-------------|-----|--------|--------|----------|----------|----------|----------|----------|---------------|---------------|-------|----------|-------|
|             | All | Male   | Female | 16 to 24 | 25 to 39 | 40 to 55 | 56 to 59 | 60 to 64 | 65+           | White British | вме   | Disabled | Carer |
| %           | -   | 57.7%  | 42.3%  | 1.9%     | 34.0%    | 28.7%    | 6.9%     | 13.3%    | 15.2%         | 89.9%         | 10.1% | 4.0%     | 9.4%  |
| Respondents | 572 | 237    | 174    | 8        | 143      | 121      | 29       | 56       | 64            | 374           | 42    | 16       | 34    |